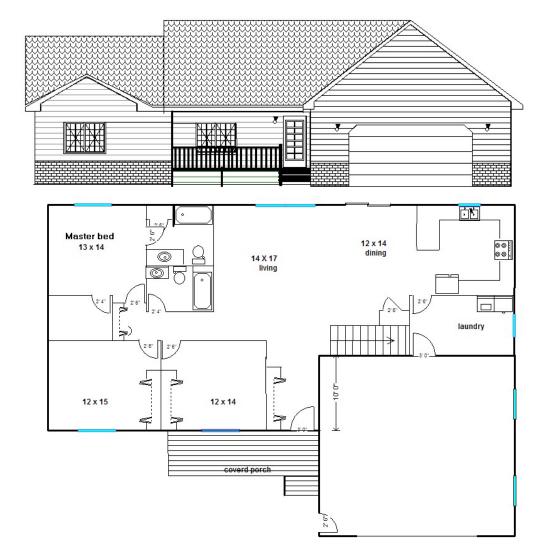

## PACKAGE INCLUDES THE FOLLOWING

- On 5 Acres
- Drain field sewer system
- 3000 gal. cistern (well is an additional cost with cistern credited back)
- Flooring, cabinet, countertop, lighting, appliances, front door, etc. allowances
- Central air conditioning
- Maintenance-free covered front porch
- Full unfinished basement with bathroom roughed in (walls are put up) discounted price for crawlspace

NOTE: These plans can be altered to fit your needs as well as adding garage space, fireplaces, cultured stone, rear decks, etc... \*Reproduction in whole or part of these plans is prohibited without written authorization